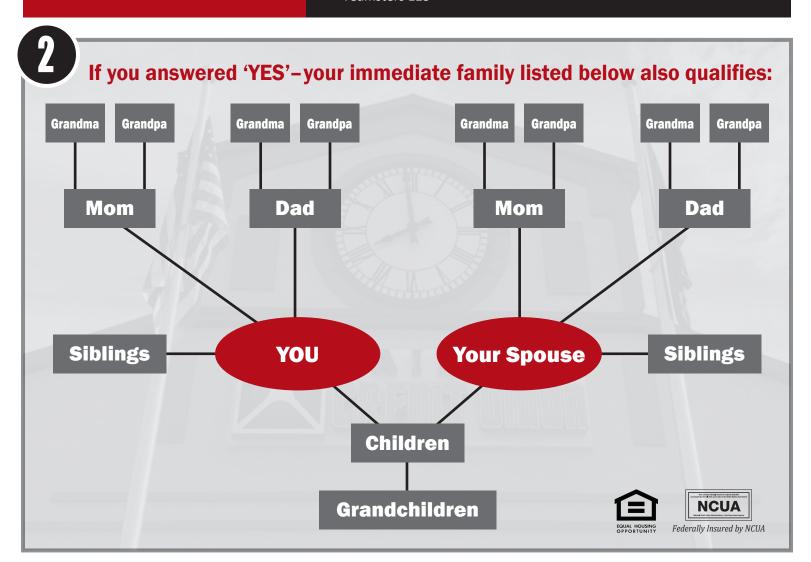

## **YOU BELONG WITH US!**

- Have you or any of your immediate family members been an employee or affiliate of one of the organizations listed here?
- Military Active Service & Vets
- BNSF
- MDU Resources & Subsidiaries
- Ottertail Power Coyote Substation
- Montana-Dakota Utilities (MDU)
- Knife River Corporation
- WBI Holdings
- CP Rail
- AT&T
- Qwest
- Teamsters 123

- AFL-CIO Union Members
- Farmers Union
- NDEA or Teachers Union
- Bobcat (Union Employees)
- Marathon/Tesoro (Union Employees)
- Post Office (Union Employees)
- UPS (Union Employees)
- RCU Employees

**Mandan Office** | 1006 E Main St | **701-667-9500** Monday-Friday 8:30am - 4:30pm — Drive-Up 7:30am - 5:30pm