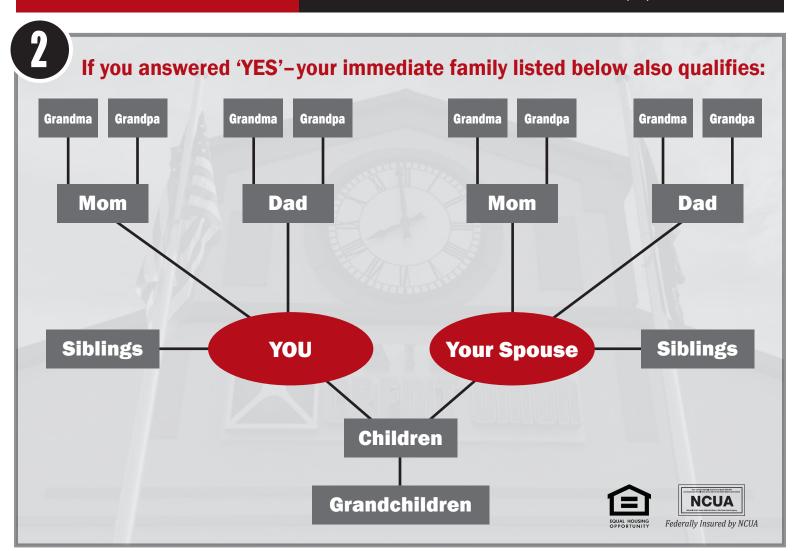

## YOU BELONG WITH US!

Have you or any of your immediate family members been an employee or affiliate of one of the organizations listed here?

- BNSF
- MDU Resources & Subsidiaries
- Ottertail Power –
  Coyote Substation
- Montana-Dakota Utilities (MDU)
- Knife River Corporation
- WBI Holdings
- CP Rail
- AT&T
- Qwest

- Teamsters 123
- AFL-CIO Union Members
- Farmers Union
- NDEA or Teachers Union
- Bobcat (Union Employees)
- Tesoro / AMOCO (Union Employees)
- Post Office (Union Employees)
- UPS (Union Employees)
- RCU Employees