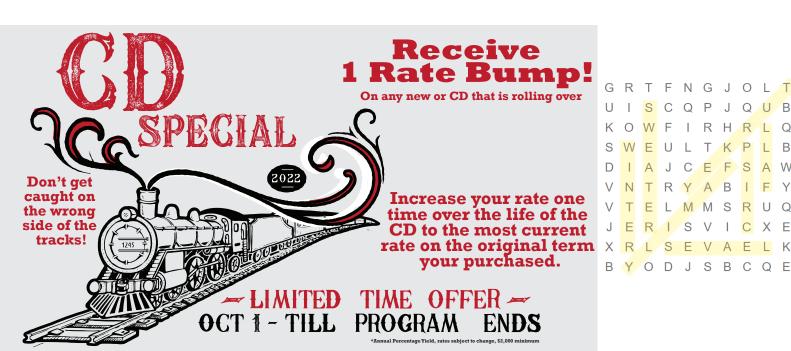

We just launched a new CD special - 13 month at 2.52% apy and 60 month at 2.78% apy. We are also giving you some interest upside protection with a free 1 time bump rate on all new CD's. This really makes this a can't lose deal, In fact, my wife and I each just opened a 13 month CD special.

## THE LEAVES MAY BE FALLING **BUT OUR RATES ARE RISING!**

Take advantage of our rising rates! Now until November 30th members that open a NEW checking account and/or CD will get their name placed into a drawing for the chance to WIN a \$100 Butcher Block gift card!

13 month 36 month 60 month

2.52% APY\* 1.41% APY\* 2.78% APY\*

\*APY = Annual Percentage Yield. Rates valid as of 8/01/2022. Subject to change.

Ready to travel south for the winter? Make sure RCU has your updated phone number and address so your eStatements and other mail doesn't get misplaced!